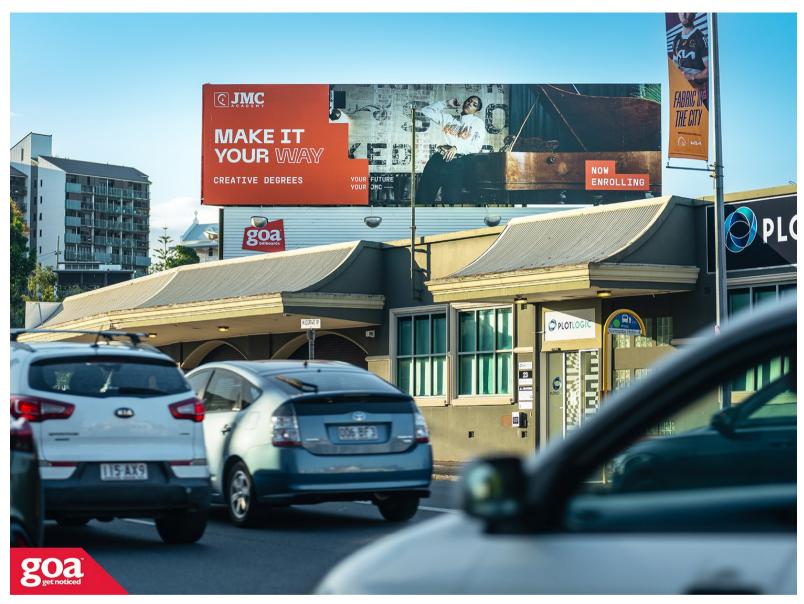

This elevated CLASSIC SUPERSITE has excellent exposure for traffic travelling from the busy Normanby Fiveways. The site is visible to traffic travelling out of the CBD along Musgrave Road, as well as commuters exiting onto Hale Street towards Suncorp Stadium, Milton Road and the South East Freeway. Musgrave Road which then becomes Waterworks Rd is the main route from the CBD to the difficult-to-reach north-western suburbs. This billboard offers an opportunity to have an ALWAYS ON message in a high traffic area ensuring maximum exposure for your brand.

Musgrave Rd, Normanby -Outbound 4059 0002

Brisbane Inner North West

12.66m x 3.35m

Illuminated

Pocket Edge